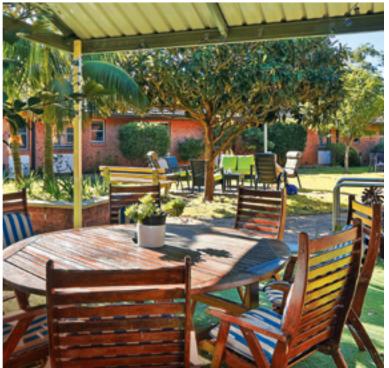

### FEATURES AND AMENITIES

- Air conditioning
- Telephone connection and Wi-Fi
- · Large activities and games rooms
- Dining and family rooms
- TV room with large screen TV
- Hairdressing salon
- Garden areas