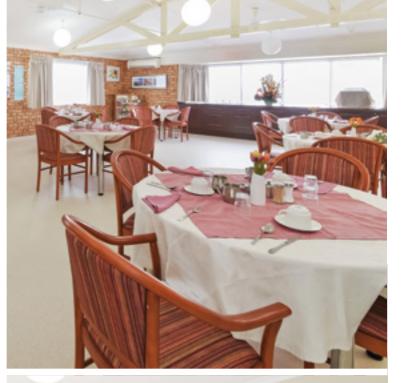

# FOOD PHILOSOPHY

Our homestyle dining experience offers delicious and nutritionally balanced meals prepared onsite by our chef using fresh seasonal produce.

Our changing menus reflect resident choice and draws on a range of cuisines, from Italian and Asian inspired dishes to traditional Aussie favourites.