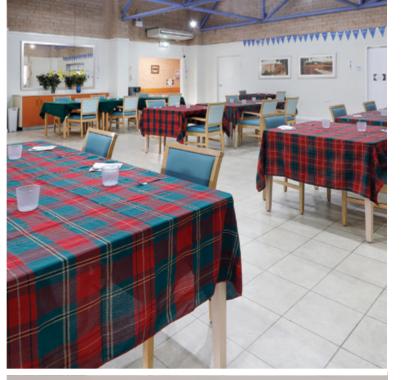

# FOOD PHILOSOPHY

Our homestyle dining experience offers delicious and nutritionally balanced meals prepared onsite by our chef using fresh produce.

Our changing seasonal menus reflect the preferences and tastes of the residents living in the Home.