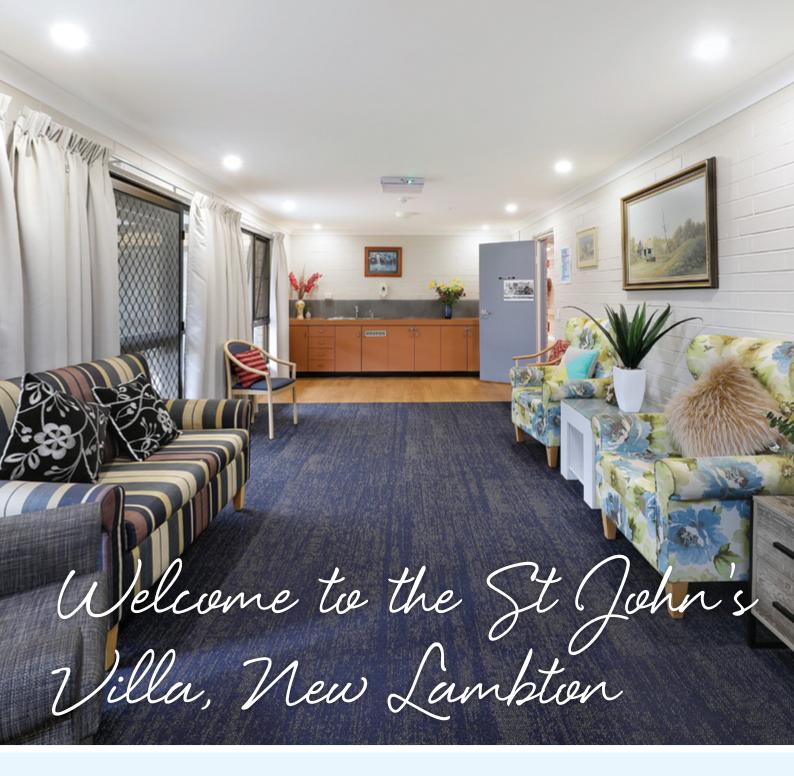

.

catholic healthcare

**NEW LAMBTON** RESIDENTIAL AGED CARE

SEP - Carrier

John's Z

Located on a quiet residential street in New Lambton, St John's Villa has a warm and friendly environment with lovingly selected artwork decorating the lounge areas. St John's Villa offers spacious bedrooms with direct access to courtyards or gardens and many shared spaces to enjoy activities and entertain visitors.