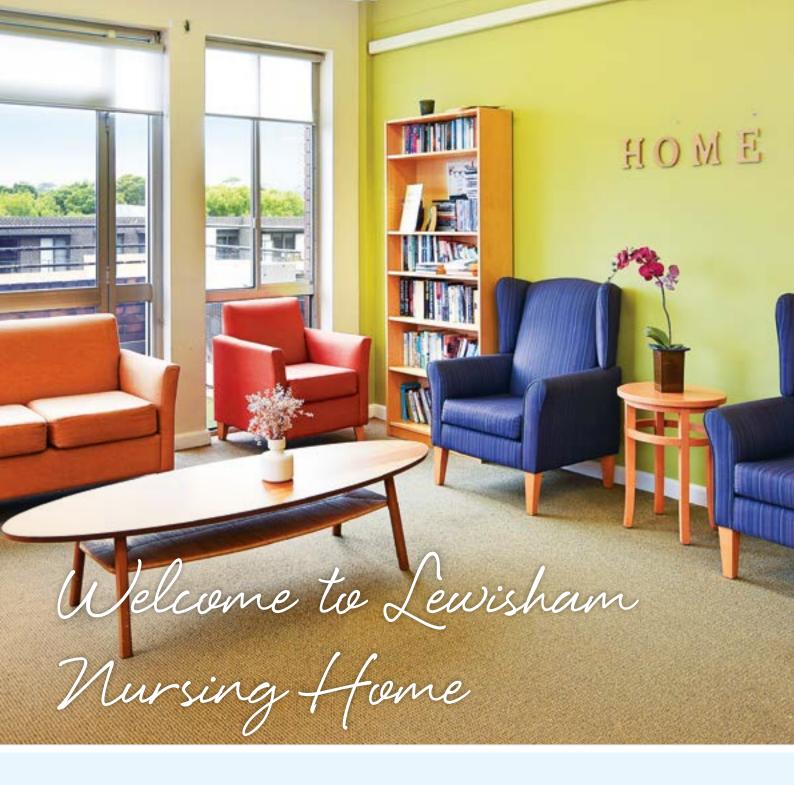

### HOMESTYLE LIFESTYLE AND ACCOMMODATION

Lewisham Nursing Home provides comfort and security with 24 hours, seven days a week registered nursing care. Lewisham Nursing Home has shared and private bedrooms, some with ensuites, including rooms specifically designed for those living with dementia.

### FEATURES AND AMENITIES

- Air conditioning
- Television, telephone connection and Wi-Fi
- · Large activities and games rooms
- Dining and family rooms
- TV room with large screen TV
- Hairdressing salon
- BBQ, courtyard and garden areas