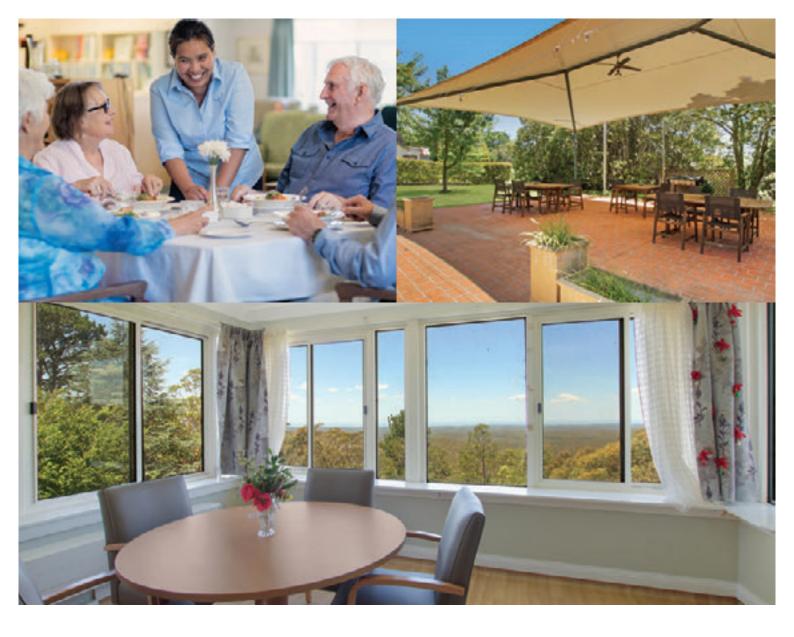

## **Community Spaces**

Bodington offers multiple areas for group or individual activities, entertainment and dining.

- ☐ Large activities and craft rooms
- ☐ BBQ, garden area and undercover seating
- □ Dining room and lounge room
- □ TV room with large screen TV and DVDs
- Library
- Spacious function rooms
- ☐ Chapel with services every fortnight

Residents delight in the serenity and stunning views, spending time in the gorgeous gardens, enjoying a range of activities and relaxing with visitors in the warm and inviting shared spaces.

At Bodington we provide a range of premium lifestyle services for residents to enjoy. Qualified and friendly staff are always there to assist and care for those who call Bodington their home.