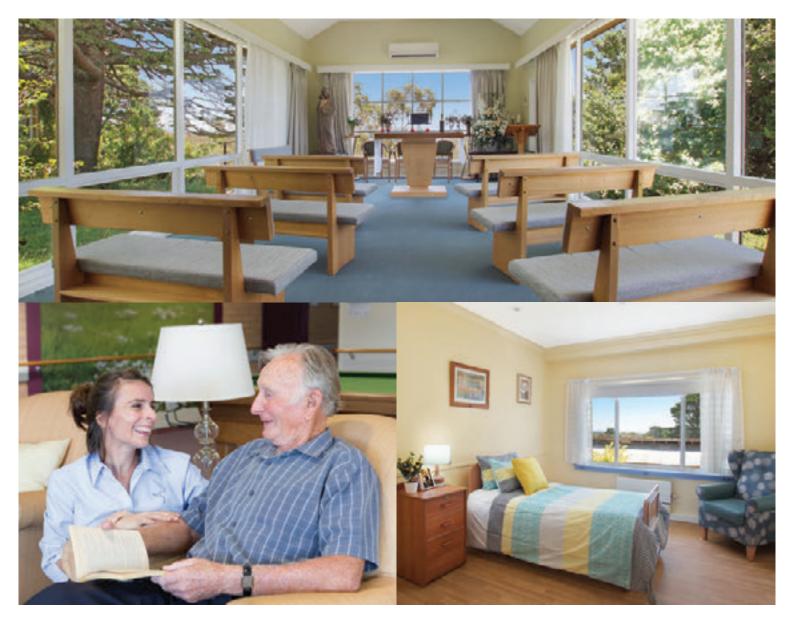

## **Community Spaces**

Bodington offers multiple areas for group or individual activities, entertainment and dining.

- ☐ Large activities and craft rooms
- ☐ BBQ, garden area and undercover seating
- □ Dining room and lounge room
- □ TV room with large screen TV and DVDs
- Library
- Spacious function rooms
- ☐ Chapel with services every fortnight

## **Accommodation and Care**

Bodington offers comfort and security, with 24 hour, seven day a week registered nursing care.

Our 116 bedrooms include 32 bedrooms within a specifically designed area for those living with dementia. Furnishings and fittings include:

- Electric high/low bed
- Bedside drawers
- Built-in wardrobe
- ☐ Call bell
- Chair
- ☐ Television and telephone connection

"I have a new lease on life now and feel part of a community again."