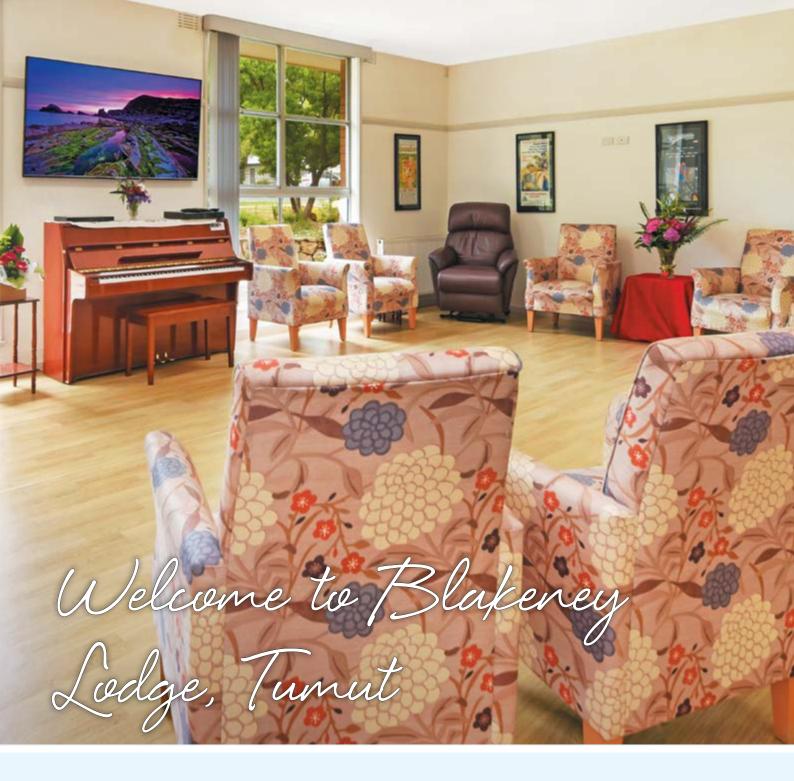

### FEATURES AND AMENITIES

- Air conditioning
- Wi-Fi internet connection
- · Large activities and games rooms
- Dining and family rooms
- TV room with large screen TV
- Hairdressing salon
- BBQ and garden areas