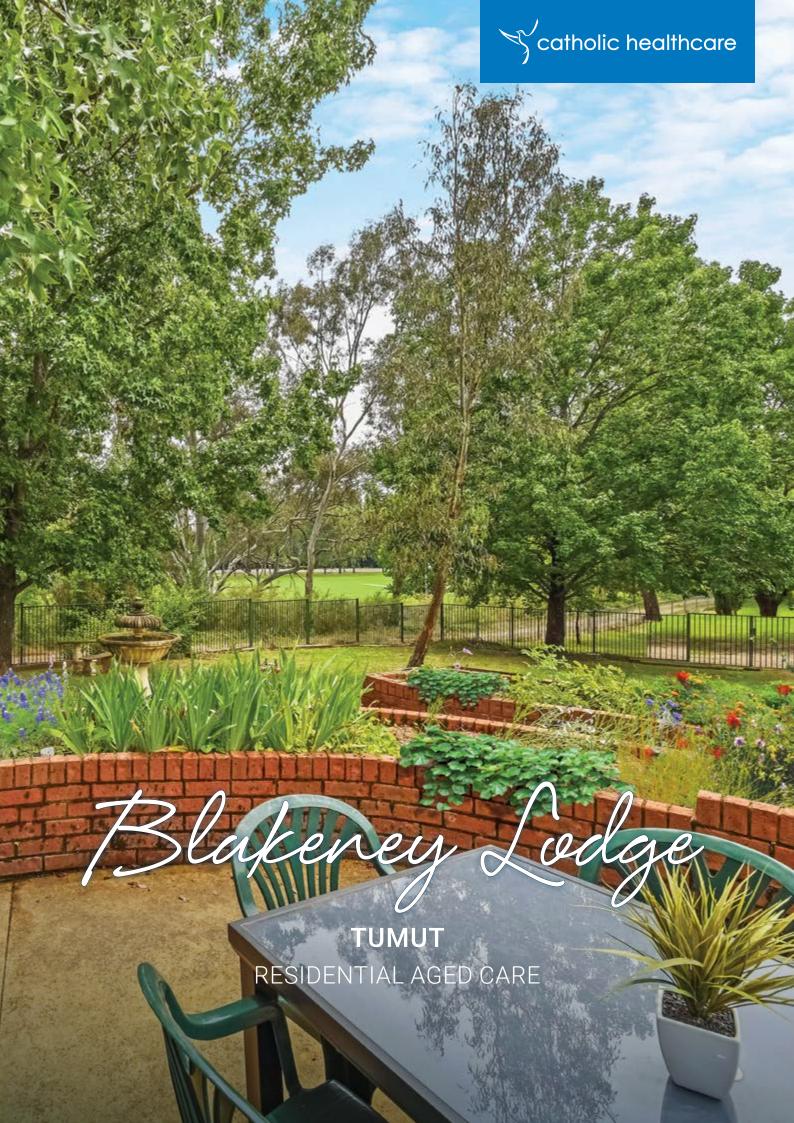

Blakeney Lodge is located in Tumut, near the foothills of the Snowy Mountains. The Home features private sunny bedrooms with tasteful décor. Light-filled spaces include lounges, a courtyard, expansive tranquil gardens and a BBQ area for residents and visitors to enjoy.