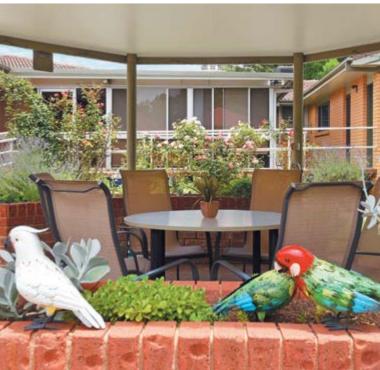

Blakeney Lodge is located in Tumut, near the foothills of the Snowy Mountains. The Home features private sunny bedrooms with tasteful décor. Light-filled spaces include lounges, a courtyard, expansive tranquil gardens and a BBQ area for residents and visitors to enjoy.

### FEATURES AND AMENITIES

- Air conditioning
- Wi-Fi internet connection
- · Large activities and games rooms
- Dining and family rooms
- TV room with large screen TV
- Hairdressing salon
- BBQ and garden areas