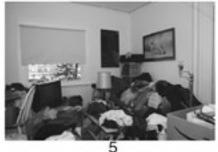

### **CLUTTER IMAGE RATING SCALE\***

## **LIVING ROOM**

Please select the photo below that most accurately reflects the amount of clutter in your room.

Clutter Image Rating Page 3