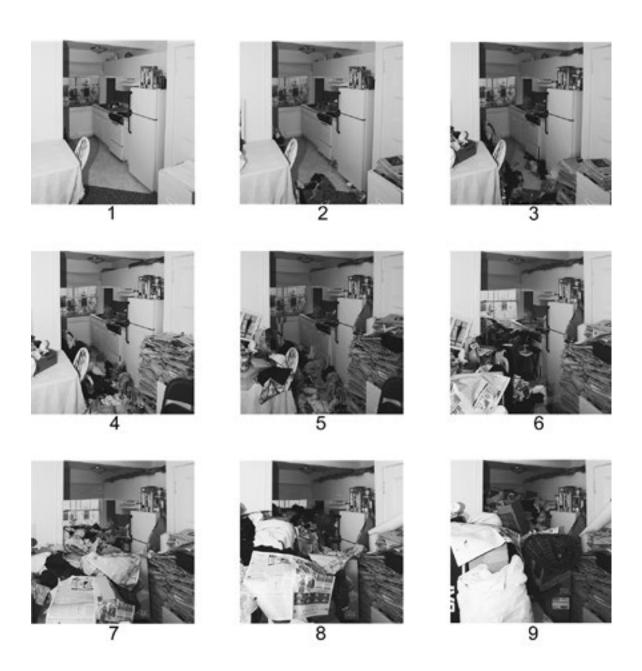

## **KITCHEN**

Please select the photo below that most accurately reflects the amount of clutter in your room.

Clutter Image Rating Page 2