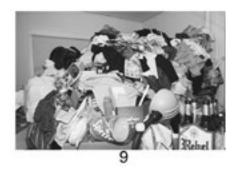

## **KITCHEN**

Please select the photo below that most accurately reflects the amount of clutter in your room.

Clutter Image Rating Page 2