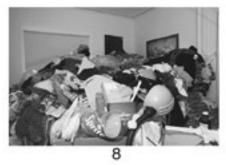

## **KITCHEN**

Please select the photo below that most accurately reflects the amount of clutter in your room.

Clutter Image Rating Page 2