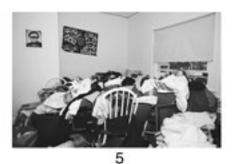

#### **CLUTTER IMAGE RATING SCALE\***

### **BED ROOM**

Please select the photo below that most accurately reflects the amount of clutter in your room.